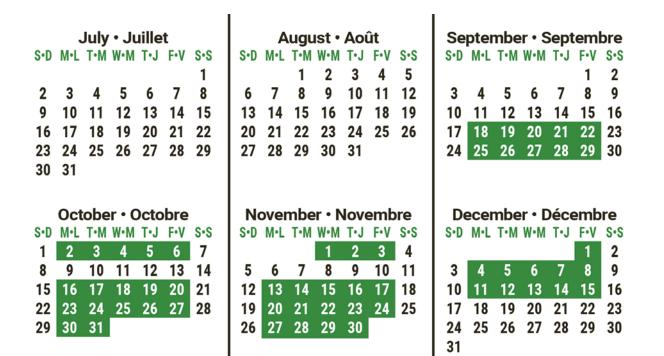

#### **INVITATIONS**

I love attending events in Calgary Centre whenever I am not in Ottawa. It is a great chance to keep in touch with your concerns.

The House of Commons calendar for 2023 is on the next two pages (subject to change) - typically I am not in Calgary when the House is sitting. But if you have an event or meeting, please let my office know and I will attend if I am able: Greg.McLean@parl.gc.ca.

#### **HOUSE OF COMMONS SITTING CALENDAR - 2023**

The House sits on days highlighted in green. An astirisk (\*) indicates possible extended hours.

|              | Jar                  | nuar                 | у٠,                  | Jan            | vier           |                    | l             | Feb                | orua                      | ry •                       | Fév                  | rier          |               |                | N               | /lard           | h٠١                    | Mar                  | S                    |               |
|--------------|----------------------|----------------------|----------------------|----------------|----------------|--------------------|---------------|--------------------|---------------------------|----------------------------|----------------------|---------------|---------------|----------------|-----------------|-----------------|------------------------|----------------------|----------------------|---------------|
| S•D          | M•L                  | T•M                  | W•M                  | T•J            | F•V            | S•S                | S•D           | M•L                | T•M                       | W•M                        | T•J                  | F•V           | S•S           | S•D            | M•L             | T•M             | W•M                    | T•J                  | F•V                  | S•S           |
| 1            | 2                    | 3                    | 4                    | 5              | 6              | 7                  | l             |                    |                           | 1                          | 2                    | 3             | 4             | l              |                 |                 | 1                      | 2                    | 3                    | 4             |
| 8            | 9                    | 10                   | 11                   | 12             | 13             | 14                 | 5             | 6                  | 7                         | 8                          | 9                    | 10            | 11            | 5              | 6               | 7               | 8                      | 9                    | 10                   | 11            |
| 15           | 16                   | 17                   | 18                   | 19             | 20             | 21                 | 12            | 13                 | 14                        | 15                         | 16                   | 17            | 18            | 12             | 13              | 14              | 15                     | 16                   | 17                   | 18            |
| 22           | 23                   | 24                   | 25                   | 26             | 27             | 28                 | 19            | 20                 | 21                        | 22                         | 23                   | 24            | 25            | 19             | 20              | 21              | 22                     | 23                   | 24                   | 25            |
| 29           | 30                   | 31                   |                      |                |                |                    | 26            | 27                 | 28                        |                            |                      |               |               | 26             | 27              | 28              | 29                     | 30                   | 31                   |               |
|              |                      |                      |                      |                |                |                    | l             |                    |                           |                            |                      |               |               | l              |                 |                 |                        |                      |                      |               |
|              |                      |                      |                      |                |                |                    |               |                    |                           |                            |                      |               |               |                |                 |                 |                        |                      |                      |               |
|              |                      | Apr                  | il • A               | ۱۷۲il          | l              |                    | l             |                    | Ma                        | v • N                      | Иai                  |               |               | l              |                 | Jun             | e·.                    | Juin                 |                      |               |
| S•D          | M•L                  | •                    | il• <i>A</i><br>W•M  |                |                | S•S                | S•D           | M•L                |                           | y • <b>ľ</b><br>W•M        |                      | F•V           | S•S           | S•D            |                 |                 | e∙.<br>W∙M             |                      | F•V                  | s•s           |
| S•D          |                      | •                    |                      |                |                | s•s<br>1           | S•D           | M•L<br>1           |                           |                            |                      | F•V           | S•S<br>6      | S•D            |                 |                 |                        |                      |                      | S∙S<br>3      |
| S•D          |                      | •                    |                      |                |                | S•S<br>1<br>8      | S•D           | M•L<br>1<br>8      | T•M                       | W∙M                        | T٠J                  | <u> </u>      |               | S•D            |                 |                 |                        |                      | F•V                  |               |
|              | M•L                  | T•M                  | W•M                  | T•J            | F•V            | 1                  | ``            | 1                  | T∙M<br>2                  | W∙M<br>3                   | T٠J                  | 5             | 6             | S·D<br>4<br>11 | M·L<br>5        | T•M             | W•M                    | T•J<br>1<br>8        | F•V<br>2<br>9        | 3             |
| 2            | <b>3</b>             | T•M                  | W•M<br>5             | T•J<br>6       | F•V 7          | 1<br>8             | 7             | 1 8                | T•M<br>2<br>9             | W∙M<br>3<br>10             | T·J<br>4<br>11       | 5<br>12       | 6<br>13       | 4 11           | M•L<br>5<br>12* | T•M<br>6<br>13* | W∙M<br>7               | T·J<br>1<br>8<br>15* | F•V<br>2<br>9<br>16* | 3<br>10       |
| 2<br>9<br>16 | M·L<br>3<br>10<br>17 | T·M<br>4<br>11<br>18 | W∙M<br>5<br>12<br>19 | 6<br>13<br>20  | 7<br>14<br>21  | 1<br>8<br>15<br>22 | 7 14          | 1<br>8<br>15<br>22 | T•M<br>2<br>9<br>16       | W·M<br>3<br>10<br>17       | T•J<br>4<br>11<br>18 | 5<br>12<br>19 | 6<br>13<br>20 | 4 11           | 5<br>12*<br>19* | T•M<br>6<br>13* | W∙M<br>7<br>14*<br>21* | T·J<br>1<br>8<br>15* | F•V<br>2<br>9<br>16* | 3<br>10<br>17 |
| 2            | M·L<br>3<br>10       | T·M<br>4<br>11       | W∙M<br>5<br>12       | T·J<br>6<br>13 | F·V<br>7<br>14 | 1<br>8<br>15       | 7<br>14<br>21 | 1<br>8<br>15<br>22 | T·M<br>2<br>9<br>16<br>23 | W·M<br>3<br>10<br>17<br>24 | T•J<br>4<br>11<br>18 | 5<br>12<br>19 | 6<br>13<br>20 | 4<br>11<br>18  | 5<br>12*<br>19* | 6<br>13*<br>20* | W∙M<br>7<br>14*<br>21* | 1<br>8<br>15*<br>22* | 2<br>9<br>16*<br>23* | 3<br>10<br>17 |